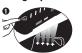

#### Flashlight procedure

Press once to 100% brightness

Press again to 25% brightness

Press once again to strobe

Press once to turn off LED light

Hold about 3 seconds for SOS

Support

http://helpdesk.sandberg.world