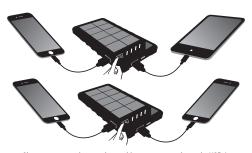

#### Charge devices

Charge one smartphone and one tablet or two smartphones by USB-A.

Or charge one smartphone or one tablet by USB-C.