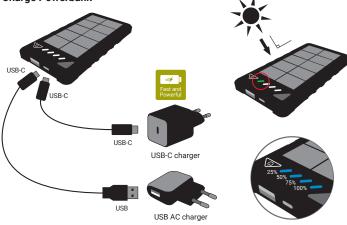

#### **Charge Powerbank**

| Battery | Battery    | Solar panel | Charging time by | Charging time by | Charging time by | Charging time by |
|---------|------------|-------------|------------------|------------------|------------------|------------------|
| mAh     | Watt-hours | Watt        | sun              | USB 1A           | USB 2.4A         | USB C 18W        |
| 16000   | 59.2 Wh    | 1.4W        | 51 hours         | 13 hours         | 5 hours          | 4 hours          |